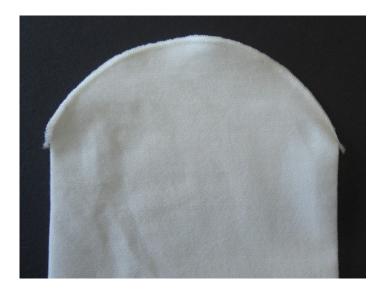

## AUTOMATIC SEWING SYSTEMS TC SMART

Automatic Toe Closer for pantyhose. Santoni TC Smart has been specifically designed for the pre-assembled pantyhose or "One Piece" toes seaming. Machine can be connected to the OP Smart in order to allows a fully automatic seaming process of the "One Piece" or manually operated for pre-assembled pantyhoses. TC Smarts operates on both toes with a perfect round seaming "fish mouth", as requested on top quality products. The simplicity of operation facilitates the installation and the use of the machine, enhances reliability and reduces operation and maintenance costs.

| Features                                                                                         |  |
|--------------------------------------------------------------------------------------------------|--|
| PLC for the electronic control of all main functions of the seaming cycle                        |  |
| Electronic self-diagnosis with visualized errors or malfunctions                                 |  |
| Touch-screen display for the machine setting with possibility to store different sewing programs |  |
| Qty. 12 sewing tubes                                                                             |  |
| Toe shaping by means of a rotating plate                                                         |  |