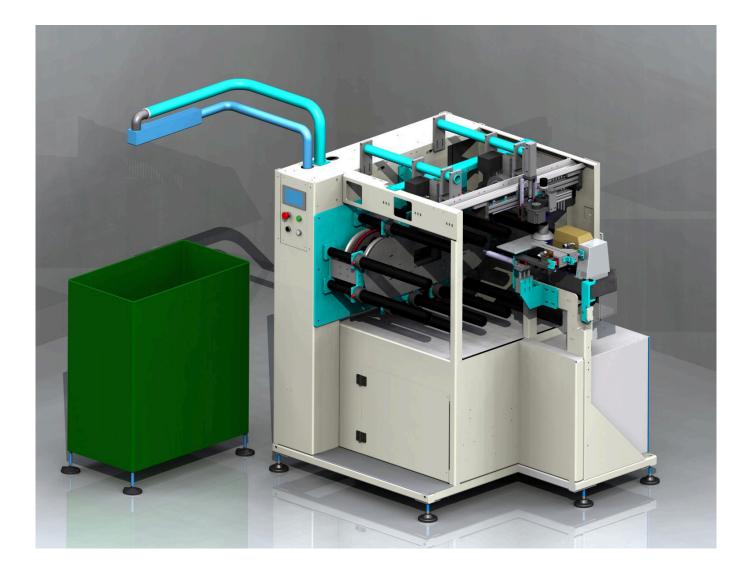

## AUTOMATIC SEWING SYSTEMS TC SMART

Automatic Toe Closer for pantyhose. Santoni TC Smart has been specifically designed for the pre-assembled pantyhose or "One Piece" toes seaming. Machine can be connected to the OP Smart in order to allows a fully automatic seaming process of the "One Piece" or manually operated for pre-assembled pantyhoses. TC Smarts operates on both toes with a perfect round seaming "fish mouth", as requested on top quality products. The simplicity of operation facilitates the installation and the use of the machine, enhances reliability and reduces operation and maintenance costs.

| Features                                                                                         |  |
|--------------------------------------------------------------------------------------------------|--|
| PLC for the electronic control of all main functions of the seaming cycle                        |  |
| Electronic self-diagnosis with visualized errors or malfunctions                                 |  |
| Touch-screen display for the machine setting with possibility to store different sewing programs |  |
| Qty. 12 sewing tubes                                                                             |  |
| Toe shaping by means of a rotating plate                                                         |  |